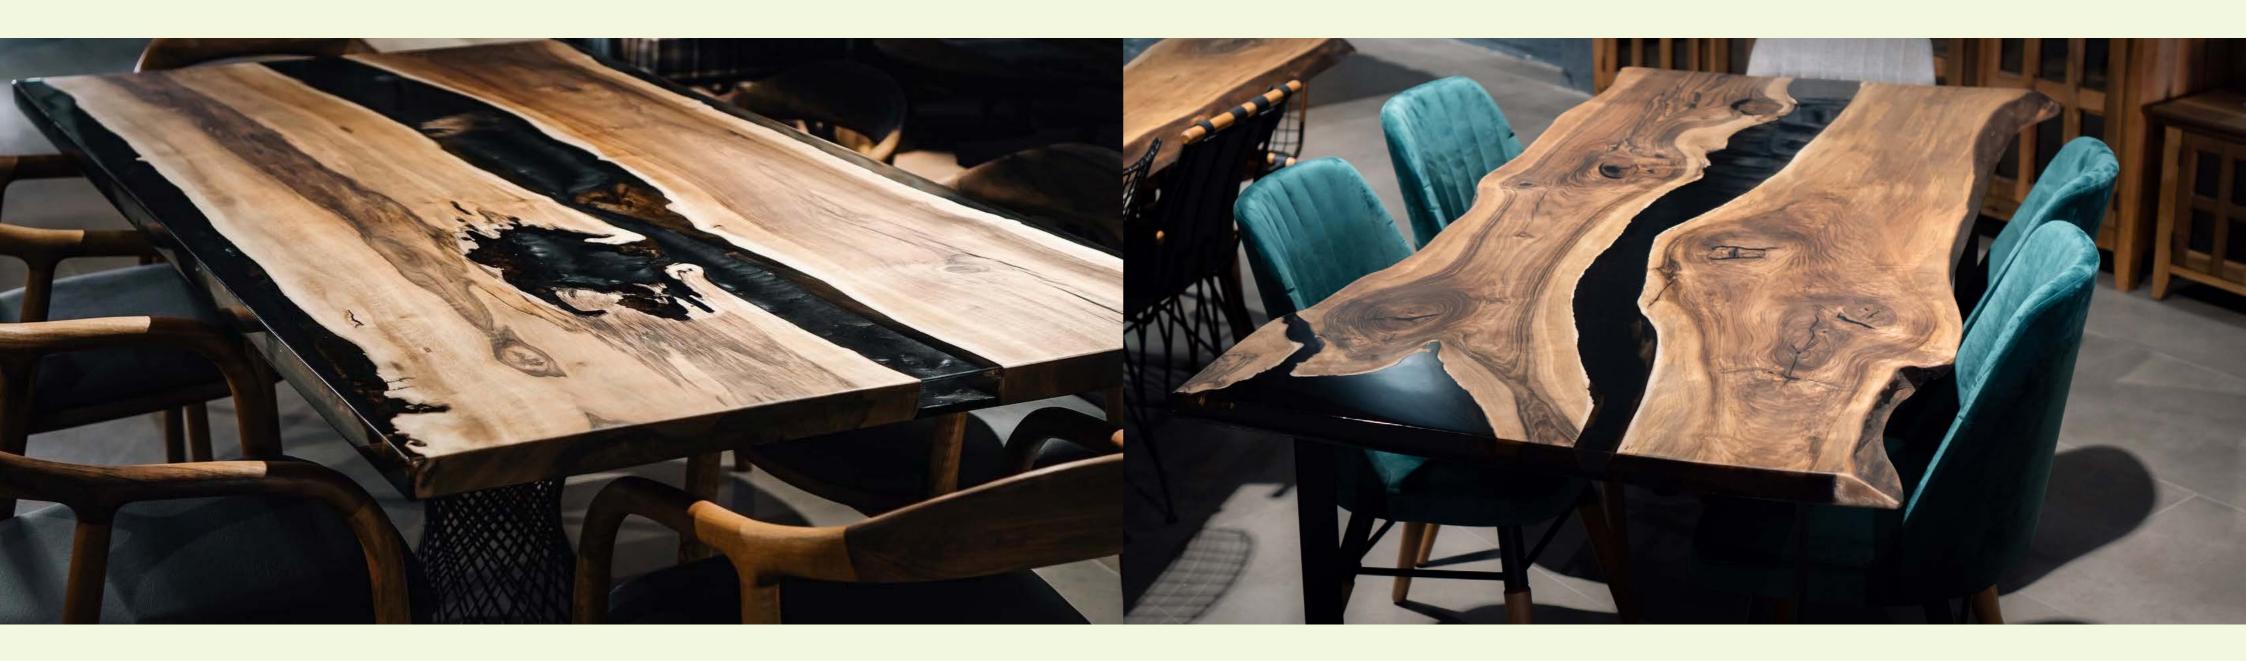

# 1-BLOCK WALNUT TOPS 2-EPOXY WALNUT TOPS

These spectacular dining tables are immaculately handcrafted from the bestquality Walnut slabs.

The slab has been klin-dried, laboriosly sanded using the full range of grit papers.

Upon the need customer's taste, liquid epoxy is integrated with the Walnut slabs and River Epoxy Tops are attained.

Both Block Walnut and Epoxy Walnut tops are avaible from 180cm length up to 600cm.

Have the chance to customize your Epoxy color...