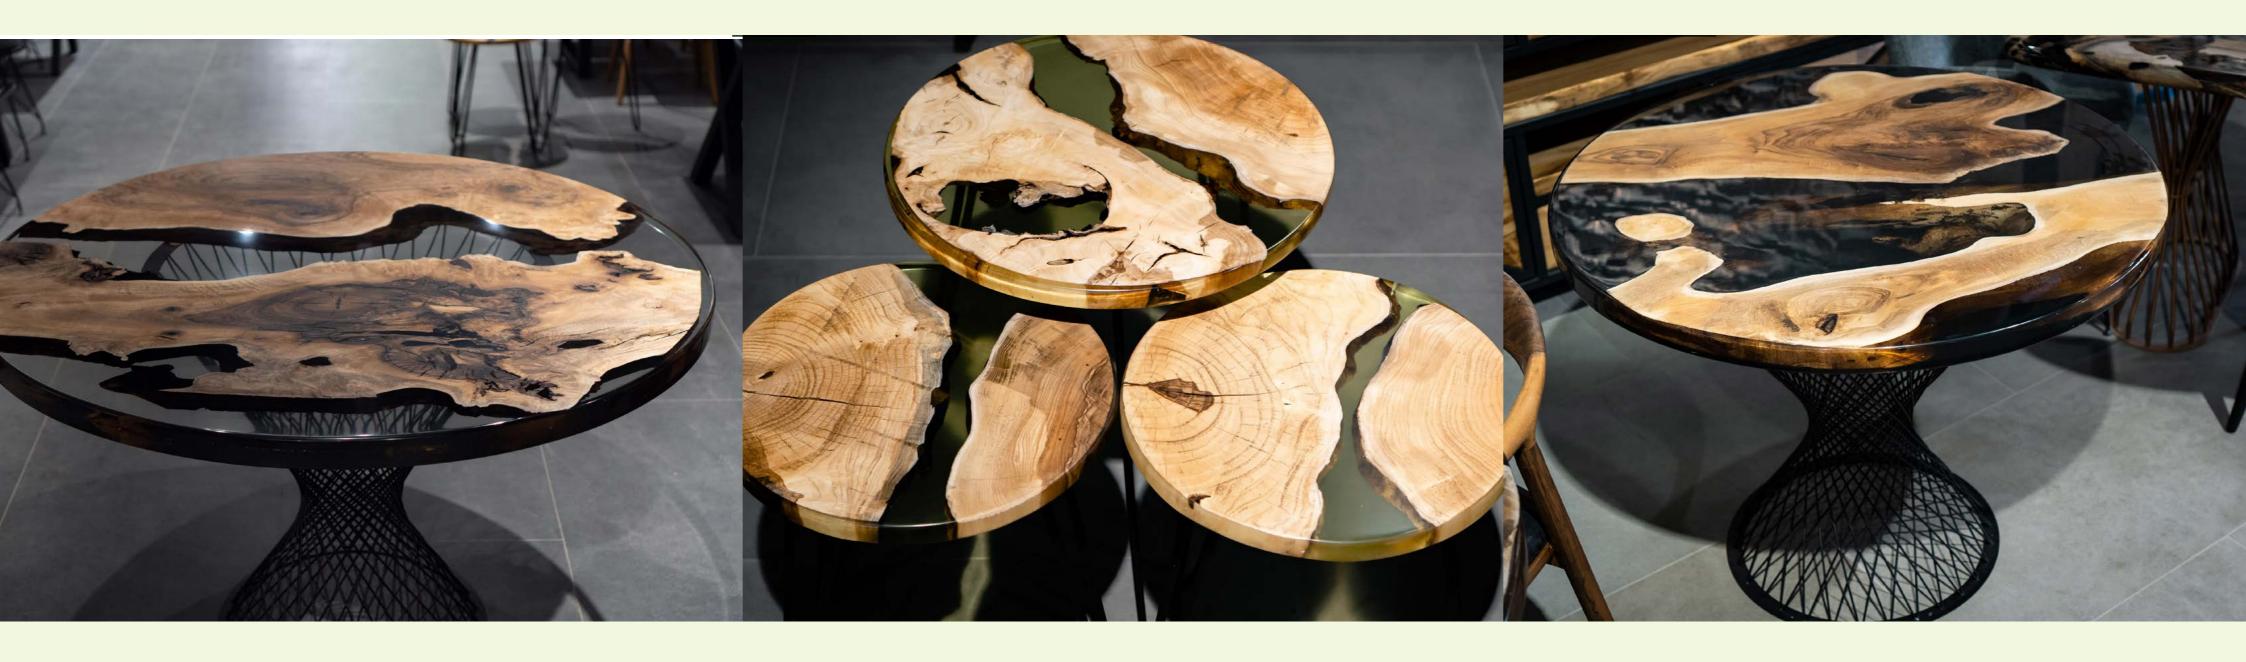

# 1-BLOCK WALNUT TOPS 2-EPOXY WALNUT TOPS

These spectacular dining tables are immaculately handcrafted from the bestquality Walnut slabs.

The slab has been klin-dried, laboriosly sanded using the full range of grit papers.

Upon the need customer's taste, liquid epoxy is integrated with the Walnut slabs and River Epoxy Tops are attained.

Both Block Walnut and Epoxy Walnut tops are avaible from 180cm length up to 600cm.

Have the chance to customize your Epoxy color...