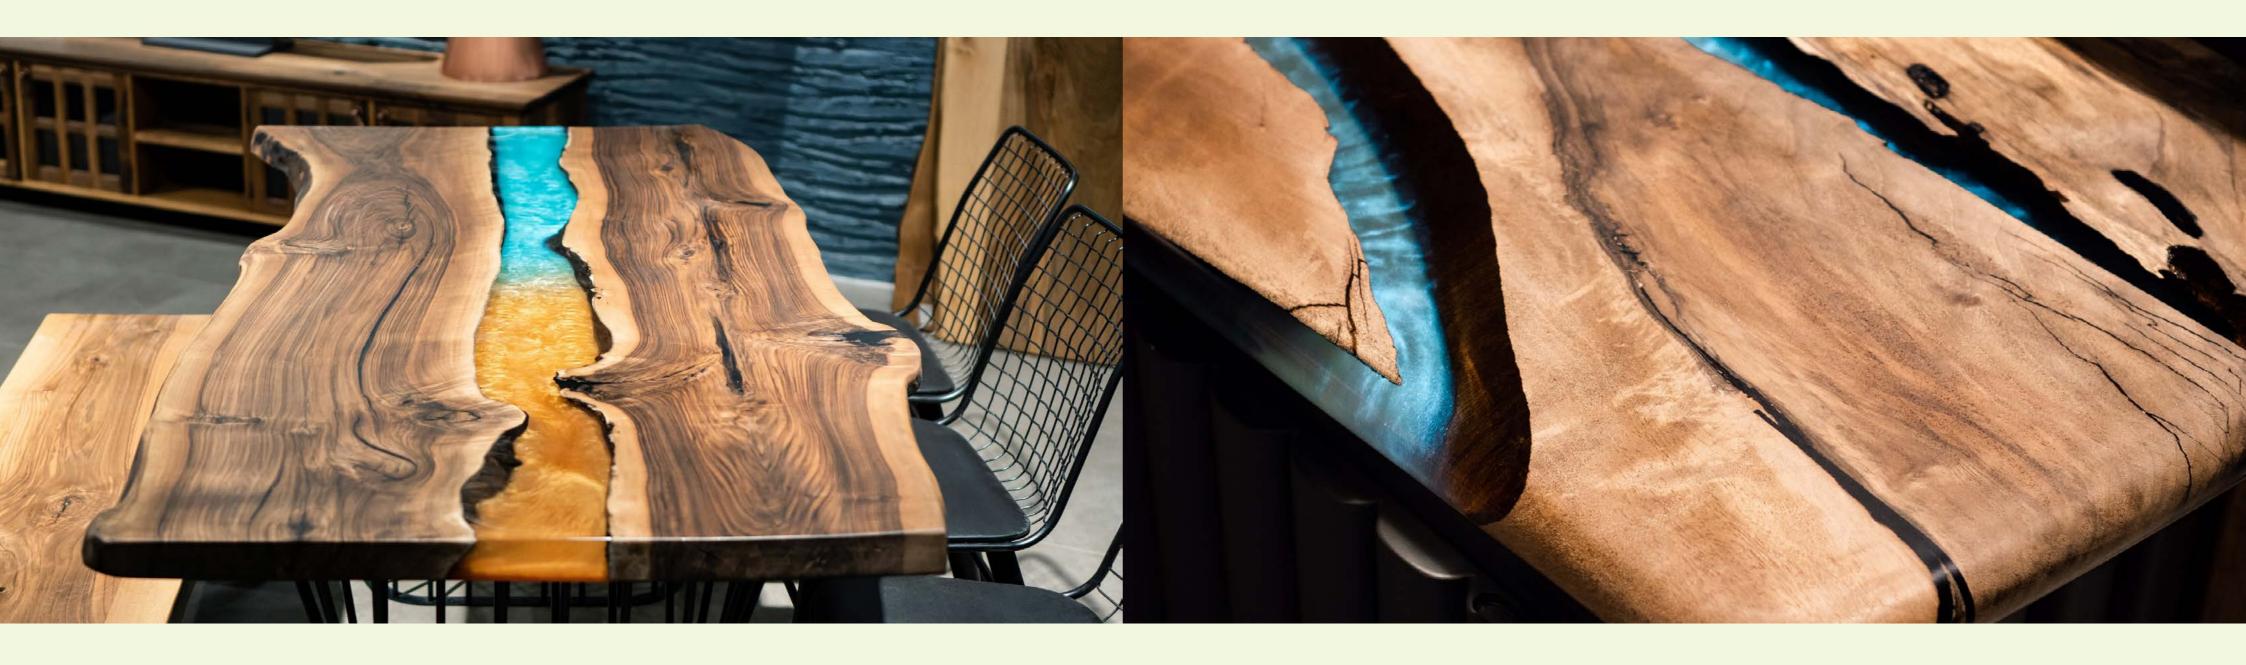

Upon the need customer's taste, liquid epoxy is integrated with the Walnut slabs and River Epoxy Tops are attained.

Both Block Walnut and Epoxy Walnut tops are avaible from 180cm length up to 600cm.

Have the chance to customize your Epoxy color...