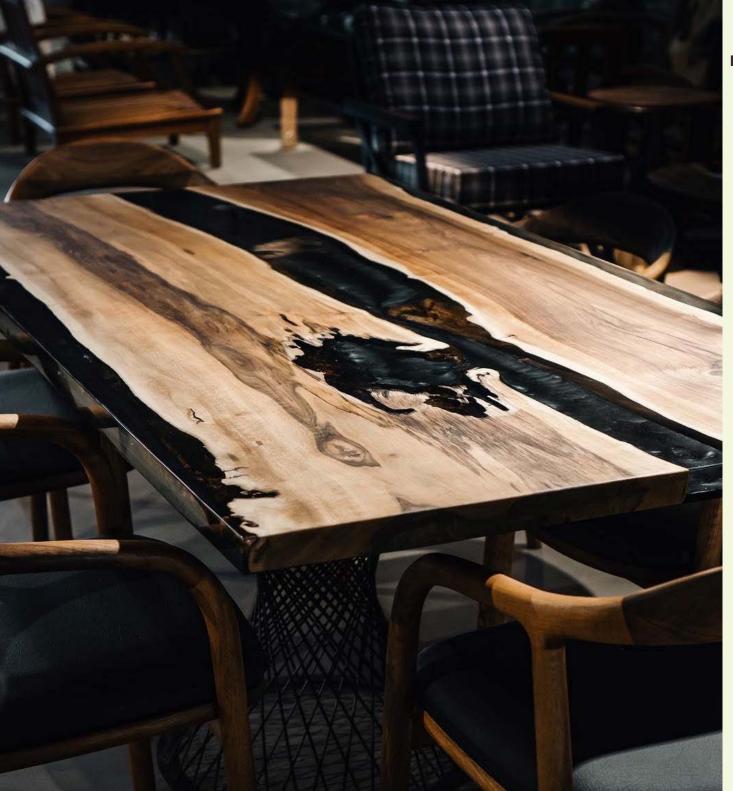

# 1-BLOCK WALNUT TOPS 2-EPOXY WALNUT TOPS

These spectacular dining tables are immaculately handcrafted from the bestquality Walnut slabs.

The slab has been klin-dried, laboriosly sanded using the full range of grit papers.

Upon the need customer's taste, liquid epoxy is integrated with the Walnut slabs and River Epoxy Tops are attained.

Both Block Walnut and Epoxy Walnut tops are avaible from 180cm length up to 600cm.

Have the chance to customize your Epoxy color...